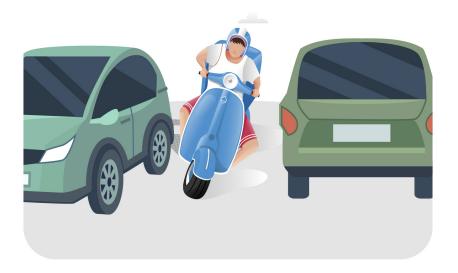

## ممنوعیتعبورازبینخودروهاوحرکتمارپیچ

با رعــایت قوانیــن و مقــررات راهنمــایی و رانندگی از وقــوع ســوانح ترافیکی (تصادف) در جزیره کیش پیشگیرینماییــد.

پلیس راهور فرماندهی انتظامی ویژه کیش